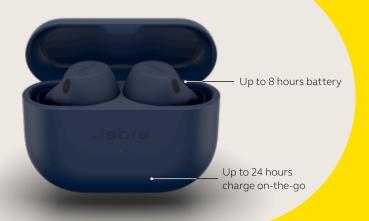

# FULLY JUICED UP

The days of running in silence because your earbuds have run out of battery are over. Never get caught without charge again with 8 hours of pure uninterrupted playback that lasts throughout even your toughest workouts. When they run out of juice, simply pop them into the wireless charging case for a further 24 hours of power. You can also fast charge for rapid energy boost whenever you need it. **Battery life that goes the distance.** 