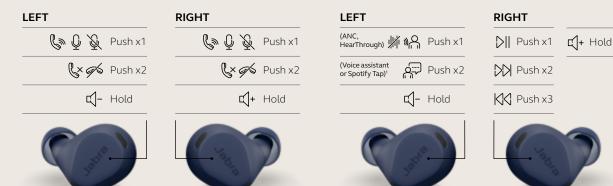

**HOW TO USE - MUSIC** 

# **HOW TO USE - CALLS**

Tap both buttons simultaneously to power off. Press the buttons to power on. See the User Manual or Sound+ app for button functionality when using either earbud.

|              | FEATURES                                  | BENEFITS                                                                                                                                            |
|--------------|-------------------------------------------|-----------------------------------------------------------------------------------------------------------------------------------------------------|
| Audio        | Adaptive Hybrid ANC                       | Auto adjusted noise cancelling even in windy environments                                                                                           |
|              | Spatial Sound                             | Immersive sound powered by Dolby                                                                                                                    |
|              | Wind neutralizing HearThrough             | Reduces wind noise while you listen to the outside world, without removing your earbuds                                                             |
|              | AAC, SBC                                  | Audio codecs for enhanced music quality                                                                                                             |
|              | Spotify Tap playback                      | Instant access to your music                                                                                                                        |
|              | Customizable EQ                           | Hear your music your way with the customizable equalizer, available in the Jabra Sound+ app                                                         |
|              | 6-microphone technology                   | For crystal clear calls                                                                                                                             |
| Connectivity | Bluetooth Multipoint                      | Stay connected to two devices at the same time                                                                                                      |
|              | Bluetooth® 5.3                            | No audio dropouts or interruptions                                                                                                                  |
|              | Bluetooth Low Energy (LE) <sup>2</sup>    | Introduces music sharing and broadcasting audio, enhances music quality through LC3 and LC3plus codecs                                              |
|              | Stable smartwatch connection <sup>3</sup> | Leave your phone at home but take your music with you by streaming directly from your watch to your earbuds                                         |
|              | Device Pairing                            | Pair up to 10 devices                                                                                                                               |
| Ease of use  | Use either earbud                         | Always have one bud ready when the other one is charging                                                                                            |
|              | Rechargeable battery                      | Up to 8 hours battery in the buds (ANC on), and up to 32 hours with the case                                                                        |
|              | Wireless charging                         | Compatible with Qi-enabled wireless charging pads (wireless charger available separately)                                                           |
|              | Fast charge                               | 5 minutes of charge gets you up to 1 hour of battery                                                                                                |
|              | Fast Pair <sup>4</sup>                    | Pair to your mobile device in an instant. Works with Android OS 6.0 or higher                                                                       |
|              | Microsoft Swift Pair                      | Pair to your computer or tablet in an instant. Works with Windows 10 or higher                                                                      |
|              | Voice Assistant access                    | Talk to your preferred voice assistant by pressing the left button (native Phone VA) or just saying "Hey Google" (Google Assistant) to get started. |
|              | MyControls                                | Configure your button functions with MyControls, available in the Jabra Sound+ app                                                                  |
| Design       | Closed earbud design                      | Designed to achieve a sealed fit that helps with noise isolation                                                                                    |
| & comfort    | Jabra ShakeGrip™                          | Higher friction material that helps the bud stay securely in the ear                                                                                |
| Durability   | IP68-rated earbuds                        | Highest IP rating for completely water and dustproof earbuds                                                                                        |
|              | IP54-rated case                           | Splash and dust resistant                                                                                                                           |
|              | MIL-STD-810h                              | Ultra durable earbuds tested against military standards                                                                                             |
|              | Saltwater-proof                           | Tested against salt water splashes so a run on the beach or a particularly high impact workout is never a problem.                                  |
|              | 2-year warranty                           | Against failure from dust and water with free Jabra Sound+ app registration                                                                         |