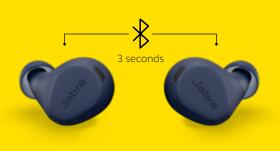

#### **HOW TO PAIR**

Push the buttons on both earbuds for 3 seconds. Then, go to the Bluetooth menu of your phone to connect your earbuds, or with Fast Fair, your Android™ phone will automatically detect and pair to the earbuds in a single tap.