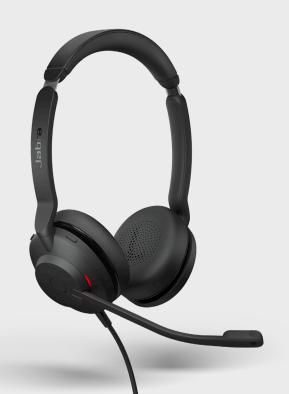

EVOLVE2 30

## Gentle, lightweight comfort.

We measured hundreds of heads to engineer a headset that's ultra-lightweight and extremely comfortable, with a reinforced steel headband and a new design that exerts gentle, evenly distributed pressure. Because all-day comfort means all-day productivity.

## Clear, collaborative calls.

An advanced 2-microphone audio system captures your voice while simultaneously analyzing and reducing background noise, for 12% less background conversation noise on calls. Evolve 230 meets premium Microsoft Open Office requirements.\*

#### The new standard of easy listening.

Professional-grade 28mm speakers and an advanced digital chipset that's three times more powerful<sup>1</sup>, for exceptional audio quality. Enjoy truly outstanding sound that's engineered for modern working. With Evolve2 30, calls always sound great, wherever you are.