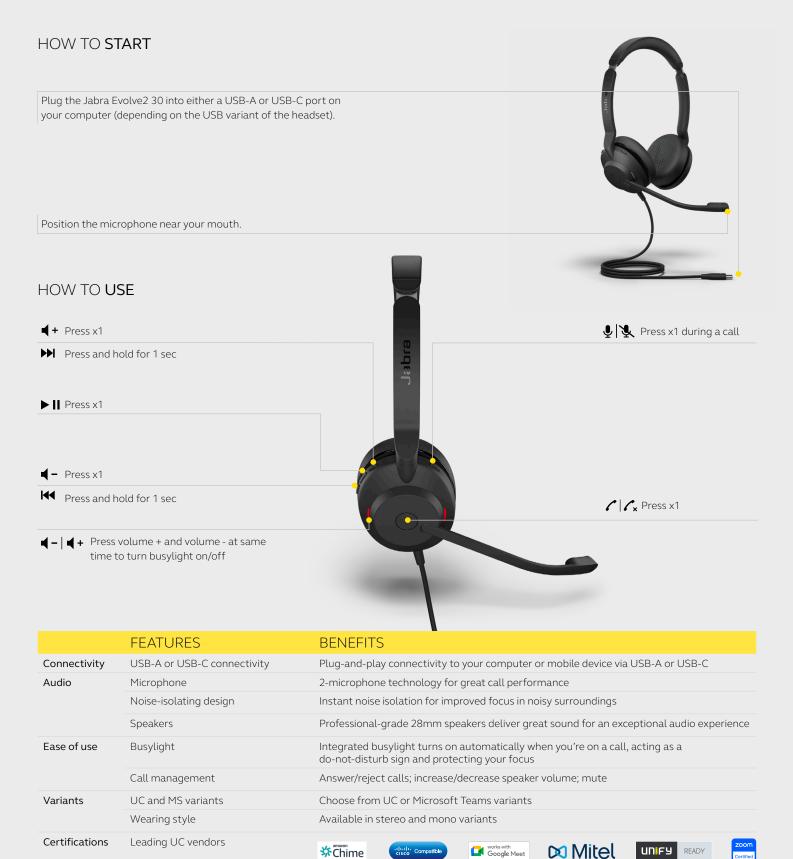

# Instant 'do not disturb' sign.

The Evolve2 30 automatically knows when you need peace and quiet, with an integrated busylight that turns on automatically when you're on a call. You can also turn it on manually to signal 'do not disturb' mode.